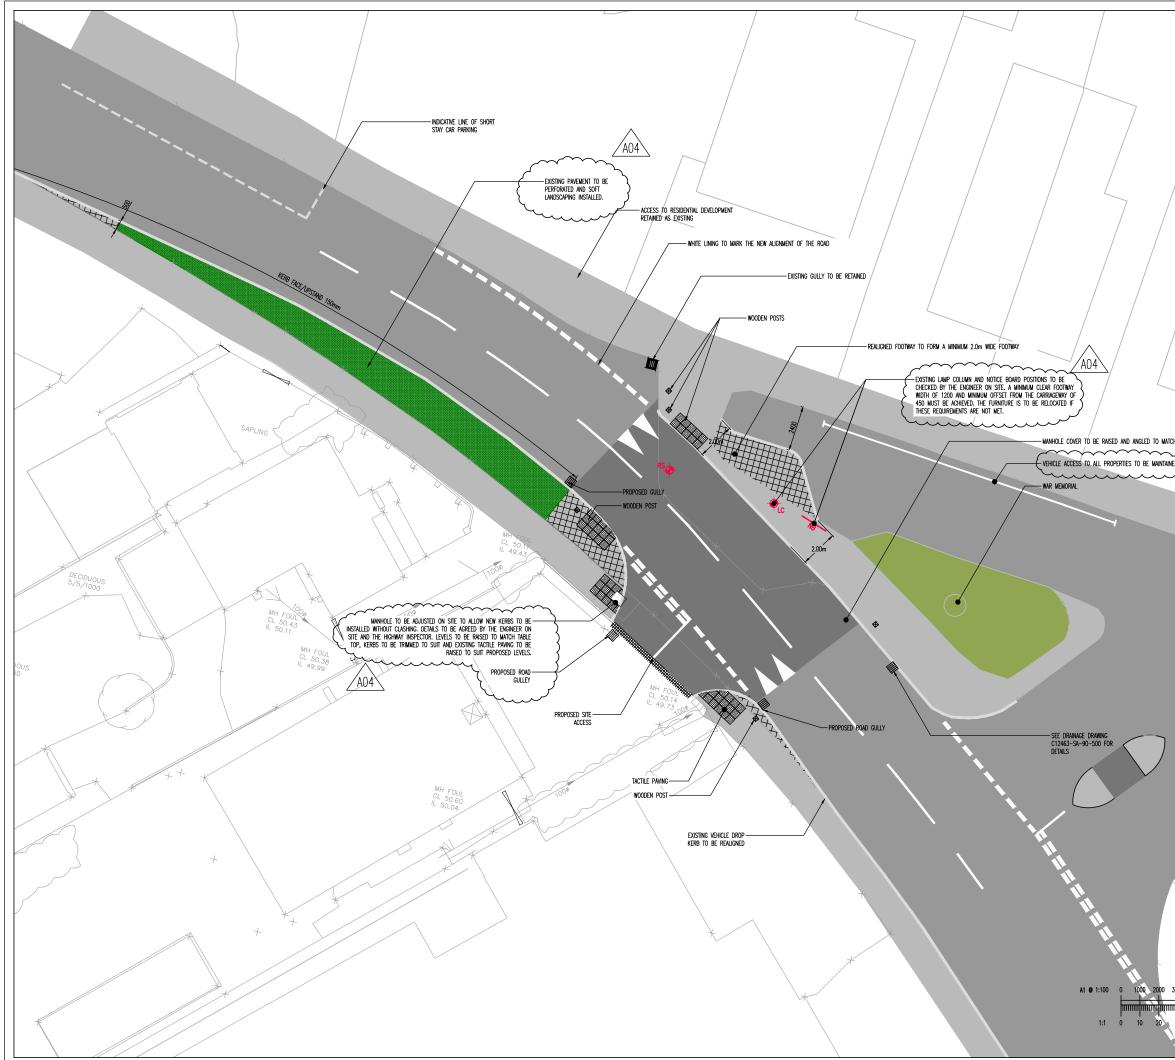

|                                                      | Any of This of drawi any u Wate | This drawing should not be scaled. Dimensions to be verified on sile.<br>Any discrepancies should be referred to the Engineer prior to work being put in hand.<br>This drawing is the property of Waterman Transport & Development Limited, and the<br>drawing is issued on the condition that it is not copied reproduced, retained or disclose<br>any unauthorised senson, either wholly or in part without the consent in writing of<br>Waterman Transport & Development Limited<br>Pickdrad Whard, Link Streit, Londor SEI 90G 1020 7282 7888 1020 7922 0992 |                                                   |                                                                          |                                 |                    |  |
|------------------------------------------------------|---------------------------------|------------------------------------------------------------------------------------------------------------------------------------------------------------------------------------------------------------------------------------------------------------------------------------------------------------------------------------------------------------------------------------------------------------------------------------------------------------------------------------------------------------------------------------------------------------------|---------------------------------------------------|--------------------------------------------------------------------------|---------------------------------|--------------------|--|
|                                                      | Pickfe                          | ords Wharf, C                                                                                                                                                                                                                                                                                                                                                                                                                                                                                                                                                    |                                                   | RAL NO                                                                   |                                 | 02 0992            |  |
|                                                      |                                 | EGEND:                                                                                                                                                                                                                                                                                                                                                                                                                                                                                                                                                           |                                                   |                                                                          |                                 |                    |  |
|                                                      |                                 |                                                                                                                                                                                                                                                                                                                                                                                                                                                                                                                                                                  | FACING ONCOM<br>BANDING ON T                      | RD WITH RED REF<br>ING TRAFFIC AND<br>HE OFFSIDE.<br>C12643—SA—90—       | WHITE REFLEC                    | TIVE               |  |
|                                                      |                                 |                                                                                                                                                                                                                                                                                                                                                                                                                                                                                                                                                                  | proposed tac<br>For standard                      | TILE PAVING SEE<br>DETAILS                                               | C12643-SA-9                     | 90-700             |  |
|                                                      |                                 |                                                                                                                                                                                                                                                                                                                                                                                                                                                                                                                                                                  | proposed gui<br>standard det                      | lly see c12643-<br>Ails                                                  | -SA-90-500 F                    | OR                 |  |
|                                                      | L                               | •                                                                                                                                                                                                                                                                                                                                                                                                                                                                                                                                                                | lighting colu                                     | imn to be remo                                                           | ved/relocate                    | D                  |  |
|                                                      | R                               |                                                                                                                                                                                                                                                                                                                                                                                                                                                                                                                                                                  | ROAD SIGN TO                                      | be removed                                                               |                                 |                    |  |
|                                                      | []                              | INSPECTE                                                                                                                                                                                                                                                                                                                                                                                                                                                                                                                                                         | d by the engin<br>)r. Any obsolet                 | ND STREET FURNI<br>IEER ON SITE AN<br>IE FURNITURE IS<br>RECTED BY THE I | id highway's<br>To be taken     | TO AN              |  |
|                                                      | 2                               | ALL ELE                                                                                                                                                                                                                                                                                                                                                                                                                                                                                                                                                          | CTRICAL CONNEC<br>ECTED BEFORE R<br>CTRICAL WORKS | TIONS ARE TO BE<br>EEMOVING ANY FU<br>TO BE UNDERTAK                     | e checked and                   | اگر ،              |  |
|                                                      | 4.                              | illuminat<br>To the                                                                                                                                                                                                                                                                                                                                                                                                                                                                                                                                              | ted priority giv                                  | /e way signs (8<br>10 be removed                                         | 11 and 615)<br>) and replace    | related<br>Ed with |  |
|                                                      | 5.                              | retain e                                                                                                                                                                                                                                                                                                                                                                                                                                                                                                                                                         | XISTING SPEED I                                   | Hump signs, ref<br>Include the net                                       | PLACE EXISTING<br>W SPEED TABLI | 557.2              |  |
| ch raised table level.                               | 6.                              | NEW RO                                                                                                                                                                                                                                                                                                                                                                                                                                                                                                                                                           | 557.1 8                                           | /ards                                                                    | to be deter                     | MINED              |  |
|                                                      |                                 | on site.                                                                                                                                                                                                                                                                                                                                                                                                                                                                                                                                                         | NEW<br>LAY<br>AHI                                 | ROAD<br>OUT<br>EAD                                                       |                                 |                    |  |
|                                                      |                                 |                                                                                                                                                                                                                                                                                                                                                                                                                                                                                                                                                                  |                                                   |                                                                          |                                 |                    |  |
|                                                      |                                 | 11-10-11                                                                                                                                                                                                                                                                                                                                                                                                                                                                                                                                                         | SCALE CHANGED                                     | TO A3. AMENDMI                                                           |                                 |                    |  |
|                                                      | A02<br>A01                      | 23:09:11                                                                                                                                                                                                                                                                                                                                                                                                                                                                                                                                                         | and tactile pay<br>signs note add<br>for approval | ing added<br>Ed and Ramp T/                                              | APERS AMENDE                    |                    |  |
|                                                      | Rev                             | Date                                                                                                                                                                                                                                                                                                                                                                                                                                                                                                                                                             |                                                   | Description                                                              |                                 | Ву                 |  |
|                                                      | Proj                            | iect C                                                                                                                                                                                                                                                                                                                                                                                                                                                                                                                                                           | 5278 GU                                           |                                                                          | D ROAD                          | )                  |  |
|                                                      | Title                           |                                                                                                                                                                                                                                                                                                                                                                                                                                                                                                                                                                  | GENERAI                                           | _ ARRANG                                                                 | GEMENT                          |                    |  |
|                                                      | Clie                            | nt                                                                                                                                                                                                                                                                                                                                                                                                                                                                                                                                                               |                                                   |                                                                          |                                 |                    |  |
|                                                      |                                 |                                                                                                                                                                                                                                                                                                                                                                                                                                                                                                                                                                  | MAULTV                                            | AY HOMES LI                                                              | MITED                           |                    |  |
|                                                      | $\infty$ aterman                |                                                                                                                                                                                                                                                                                                                                                                                                                                                                                                                                                                  |                                                   |                                                                          |                                 |                    |  |
|                                                      | L                               | Transport & Development Dippen Hall Blindley Heath Lingfield Surrey RH7.6JX 101342 89602 101342 89612 mail Beatemangroup can                                                                                                                                                                                                                                                                                                                                                                                                                                     |                                                   |                                                                          |                                 |                    |  |
|                                                      |                                 |                                                                                                                                                                                                                                                                                                                                                                                                                                                                                                                                                                  |                                                   |                                                                          |                                 |                    |  |
|                                                      | Draw                            |                                                                                                                                                                                                                                                                                                                                                                                                                                                                                                                                                                  |                                                   |                                                                          |                                 |                    |  |
| 3000 4000 5000 6000 7000 8000 9000 10000             | -                               | Designed by JTCL Checked by CPW Project No<br>12643                                                                                                                                                                                                                                                                                                                                                                                                                                                                                                              |                                                   |                                                                          |                                 |                    |  |
| <mark>minimininininininininininininininininin</mark> | Scale                           | Drawn by         JTCL         Date         MAY 2011           Scales @ A1         Computer File No         Computer File No           work to figured dimensions only         1:100 @ A1, 1:200 @ A3         C12643340110.dug                                                                                                                                                                                                                                                                                                                                    |                                                   |                                                                          |                                 |                    |  |
| 30 40 50 60 70 80 90 100                             |                                 | to tigurea aime<br>Publisher                                                                                                                                                                                                                                                                                                                                                                                                                                                                                                                                     | Zone                                              | Category                                                                 | Number                          | Revision           |  |
|                                                      |                                 | С                                                                                                                                                                                                                                                                                                                                                                                                                                                                                                                                                                | SA                                                | 90                                                                       | 110                             | A04                |  |